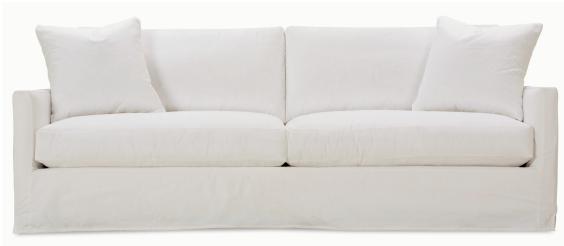

## Merritt Slip

Shown in fabric 14270-88, and throw pillows in 14270-88.

P607-SLIP-003 Sofa: L92 x D45 x H37 cm: L234 x D114 x H94

Seat Height: 21" Seat Depth: 23" Arm Height: 24" Distance Between Arms: 83"

This sofa features a curved front and back profile.

Zipper on back makes slipcover easy to remove.

| Г                                   |               |
|-------------------------------------|---------------|
| Standard Features                   | P607-SLIP-003 |
| Pair of 22" Throw Pillows           | ✓             |
| Suspension System                   | sinuous       |
| Harmony Cushion                     | <b>✓</b>      |
| Options - See Price List for Prices |               |
| Extra 22" Throw Pillows (XP)        | <b>√</b>      |