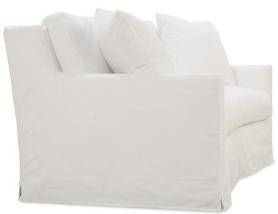

This sofa features a curved front and back profile.

Zipper on back makes slipcover easy to remove.

| Г                                   |               |
|-------------------------------------|---------------|
| Standard Features                   | P607-SLIP-003 |
| Pair of 22" Throw Pillows           | ✓             |
| Suspension System                   | sinuous       |
| Harmony Cushion                     | <b>✓</b>      |
| Options - See Price List for Prices |               |
| Extra 22" Throw Pillows (XP)        | <b>√</b>      |