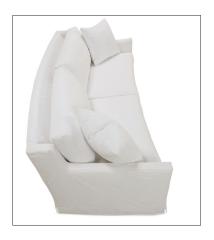

This sofa features a curved front and back profile.

Zipper on back makes slipcover easy to remove.

| Г                                   |               |
|-------------------------------------|---------------|
| Standard Features                   | P607-SLIP-003 |
| Pair of 22" Throw Pillows           | ✓             |
| Suspension System                   | sinuous       |
| Harmony Cushion                     | <b>✓</b>      |
| Options - See Price List for Prices |               |
| Extra 22" Throw Pillows (XP)        | <b>√</b>      |