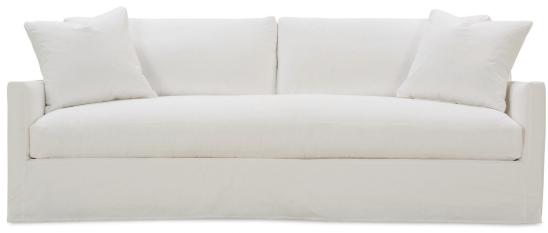

## Merritt Slip Bench Seat

Shown in fabric 14270-88, and throw pillows in 14270-88.

P607-SLIP-033 Sofa: L92 x D45 x H37 cm: L234 x D114 x H94

Seat Height: 21" Seat Depth: 23" Arm Height: 24" Distance Between Arms: 83"

This sofa features a curved front and back profile.

This sofa features a curved front and back profile.

Zipper on back makes slipcover easy to remove.

| Standard Features                   | P607-SLIP-033 |
|-------------------------------------|---------------|
| Pair of 22"Throw Pillows            | ✓             |
| Suspension System                   | sinuous       |
| Harmony Cushion                     | ✓             |
| Options - See Price List for Prices |               |
| Extra 22" Throw Pillows (XP)        | ✓             |