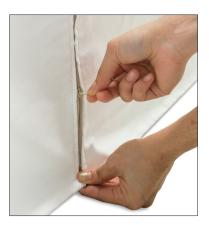

This sofa features a curved front and back profile.

This sofa features a curved front and back profile.

Zipper on back makes slipcover easy to remove.

| Standard Features                   | P607-SLIP-033 |
|-------------------------------------|---------------|
| Pair of 22"Throw Pillows            | ✓             |
| Suspension System                   | sinuous       |
| Harmony Cushion                     | ✓             |
| Options - See Price List for Prices |               |
| Extra 22" Throw Pillows (XP)        | ✓             |