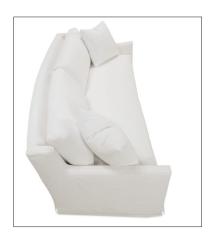

This sofa features a curved front and back profile.

This sofa features a curved front and back profile.

Zipper on back makes slipcover easy to remove.

| Standard Features                   | P607-SLIP-033 |
|-------------------------------------|---------------|
| Pair of 22"Throw Pillows            | ✓             |
| Suspension System                   | sinuous       |
| Harmony Cushion                     | ✓             |
| Options - See Price List for Prices |               |
| Extra 22" Throw Pillows (XP)        | ✓             |