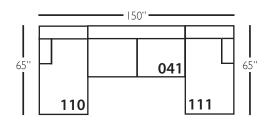

### **Derby Sectional**

| Standard Features                               | P602-041<br>Large Armless | P602-061<br>Small Armless | P602-110/111<br>Right/Left Chaise | P602-114/115<br>Right/Left Two<br>Seated End | P602-118/119<br>Right/Left Three Seated<br>End w/ Corner |
|-------------------------------------------------|---------------------------|---------------------------|-----------------------------------|----------------------------------------------|----------------------------------------------------------|
| Loose Pillow Back                               | /                         | ✓                         | ✓                                 | ✓                                            | ✓                                                        |
| One 22" Non-Welted Down-Blend Throw Pillow (TP) | N/A                       | N/A                       | /                                 | ✓                                            | <b>√</b> (2)                                             |
| Wooden Leg Finish Choices                       | /                         | ✓                         | ✓                                 | ✓                                            | ✓                                                        |
| Harmony Cushion                                 | /                         | ✓                         | ✓                                 | ✓                                            | ✓                                                        |
| Suspension System                               | sinuous                   | sinuous                   | sinuous                           | sinuous                                      | sinuous                                                  |
| Options - See Price List for Prices             |                           |                           |                                   |                                              |                                                          |
| Extra Throw Pillows (XP)                        | N/A                       | N/A                       | 1                                 | ✓                                            | ✓                                                        |
| Cloud Cushion                                   | 1                         | ✓                         | 1                                 | ✓                                            | ✓                                                        |