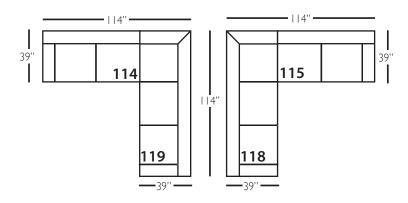

### **Derby Sectional**

| Standard Features                               | P602-041<br>Large Armless | P602-061<br>Small Armless | P602-110/111<br>Right/Left Chaise | P602-114/115<br>Right/Left Two<br>Seated End | P602-118/119<br>Right/Left Three Seated<br>End w/ Corner |
|-------------------------------------------------|---------------------------|---------------------------|-----------------------------------|----------------------------------------------|----------------------------------------------------------|
| Loose Pillow Back                               | /                         | ✓                         | ✓                                 | ✓                                            | ✓                                                        |
| One 22" Non-Welted Down-Blend Throw Pillow (TP) | N/A                       | N/A                       | /                                 | ✓                                            | <b>√</b> (2)                                             |
| Wooden Leg Finish Choices                       | /                         | ✓                         | ✓                                 | ✓                                            | ✓                                                        |
| Harmony Cushion                                 | /                         | ✓                         | ✓                                 | ✓                                            | ✓                                                        |
| Suspension System                               | sinuous                   | sinuous                   | sinuous                           | sinuous                                      | sinuous                                                  |
| Options - See Price List for Prices             |                           |                           |                                   |                                              |                                                          |
| Extra Throw Pillows (XP)                        | N/A                       | N/A                       | 1                                 | ✓                                            | ✓                                                        |
| Cloud Cushion                                   | 1                         | ✓                         | 1                                 | ✓                                            | ✓                                                        |

Pattern Availability: RG, PS, NM, RS

## **Derby Sectional**