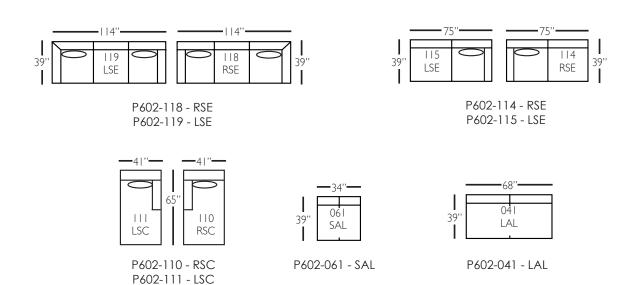

### **Derby Sectional**

| Standard Features                               | P602-041<br>Large Armless | P602-061<br>Small Armless | P602-110/111<br>Right/Left Chaise | P602-114/115<br>Right/Left Two<br>Seated End | P602-118/119<br>Right/Left Three Seated<br>End w/ Corner |
|-------------------------------------------------|---------------------------|---------------------------|-----------------------------------|----------------------------------------------|----------------------------------------------------------|
| Loose Pillow Back                               | /                         | ✓                         | ✓                                 | ✓                                            | ✓                                                        |
| One 22" Non-Welted Down-Blend Throw Pillow (TP) | N/A                       | N/A                       | /                                 | ✓                                            | <b>√</b> (2)                                             |
| Wooden Leg Finish Choices                       | /                         | ✓                         | ✓                                 | ✓                                            | ✓                                                        |
| Harmony Cushion                                 | /                         | ✓                         | ✓                                 | ✓                                            | ✓                                                        |
| Suspension System                               | sinuous                   | sinuous                   | sinuous                           | sinuous                                      | sinuous                                                  |
| Options - See Price List for Prices             |                           |                           |                                   |                                              |                                                          |
| Extra Throw Pillows (XP)                        | N/A                       | N/A                       | 1                                 | ✓                                            | ✓                                                        |
| Cloud Cushion                                   | 1                         | ✓                         | 1                                 | ✓                                            | ✓                                                        |

Pattern Availability: RG, PS, NM, RS

## **Derby Sectional**