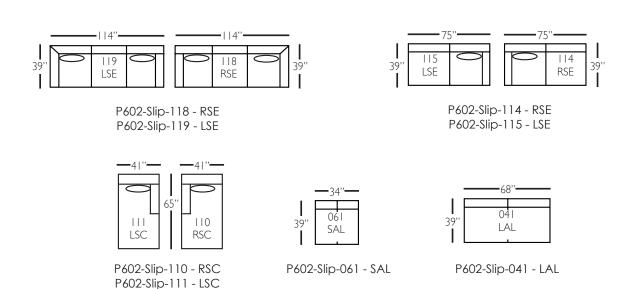

## **Derby Slip Sectional**

| Standard Features                               | P602-SLIP-041<br>Large Armless | P602-SLIP-061<br>Small Armless | P602-SLIP-110/111<br>Right/Left Chaise | P602-SLIP-114/115<br>Right/Left Two<br>Seated End | P602-SLIP-118/119<br>Right/Left Three Seated<br>End w/ Corner |
|-------------------------------------------------|--------------------------------|--------------------------------|----------------------------------------|---------------------------------------------------|---------------------------------------------------------------|
| Loose Pillow Back                               | /                              | /                              | ✓                                      | ✓                                                 | ✓                                                             |
| One 22" Non-Welted Down-Blend Throw Pillow (TP) | N/A                            | N/A                            | /                                      | ✓                                                 | <b>√</b> (2)                                                  |
| Harmony Cushion                                 | 1                              | 1                              | /                                      | ✓                                                 | ✓                                                             |
| Suspension System                               | sinuous                        | sinuous                        | sinuous                                | sinuous                                           | sinuous                                                       |
| Options - See Price List for Prices             |                                |                                |                                        |                                                   |                                                               |
| Extra Throw Pillows (XP)                        | N/A                            | N/A                            | /                                      | ✓                                                 | /                                                             |
| Cloud Cushion                                   | /                              | 1                              | /                                      | ✓                                                 | <b>√</b>                                                      |

Pattern Availability: RG, PS, NM, RS

# **Derby Slip Sectional**