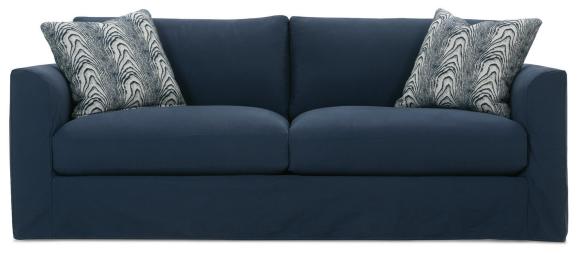

#### **Derby**

Shown in fabric 100CR-43, throw pillow fabric (TP) 100CR-43, Chocolate wood finish.

P602-002 Sofa: L88 x D39 x H36 cm: L224 x D99 x H91

Seat Height: 22" Seat Depth: 24" Arm Height: 28" Distance Between Arms: 72"

Shown in fabric 11005-55, throw pillow fabric (TP) 36677-34, Chocolate wood finish.

Overall Height: 36" Seat Height: 22" Seat Depth: 24" Arm Height: 28"

#### ALSO AVAILABLE:

88" Sofa with Bench Seat(-022) • 94" Sofa(-003) • 94" Sofa with Bench Seat(-033) Chair 1/2(-068) • Ottoman(-075) • Chair 1/2 Chaise Ottoman(-085) • Chair 1/2 Chaise Ottoman Top(-086)

All available Upholstered and Slipped See back for details and ordering information.

#### Derby

| Standard Features                                | P602-002<br>P602-022 | P602-003<br>P602-033 | P602-068     | P602-075 | P602-085 | P602-086 |
|--------------------------------------------------|----------------------|----------------------|--------------|----------|----------|----------|
| Loose Pillow Back                                | 1                    | 1                    | 1            | N/A      | N/A      | N/A      |
| Suspension System                                | sinuous              | sinuous              | sinuous      | webbing  | webbing  | webbing  |
| Two 22" Non-Welted Down-Blend Throw Pillows (TP) | ✓                    | 1                    | <b>√</b> (1) | N/A      | N/A      | N/A      |
| Harmony Cushion                                  | ✓                    | 1                    | 1            | 1        | 1        | ✓        |
| Wooden Leg Finish Choices                        | ✓                    | /                    | 1            | ✓        | 1        | ✓        |
| Options - See Price List for Prices              |                      |                      |              |          |          |          |
| Cloud Cushion                                    | ✓                    | 1                    | 1            | 1        | 1        | ✓        |
| Extra Throw Pillows (XP)                         | ✓                    | 1                    | N/A          | N/A      | N/A      | N/A      |