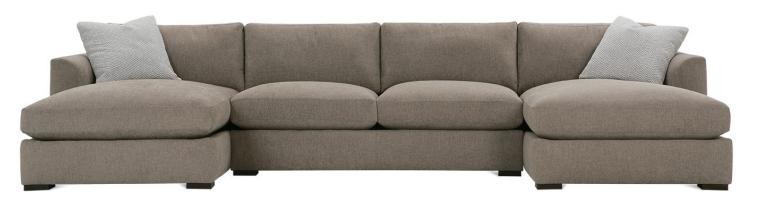

### **Derby Sectional**

| Standard Features                               | P602-041<br>Large Armless | P602-061<br>Small Armless | P602-110/111<br>Right/Left Chaise | P602-114/115<br>Right/Left Two<br>Seated End | P602-118/119<br>Right/Left Three Seated<br>End w/ Corner |
|-------------------------------------------------|---------------------------|---------------------------|-----------------------------------|----------------------------------------------|----------------------------------------------------------|
| Loose Pillow Back                               | /                         | ✓                         | ✓                                 | ✓                                            | ✓                                                        |
| One 22" Non-Welted Down-Blend Throw Pillow (TP) | N/A                       | N/A                       | /                                 | ✓                                            | <b>√</b> (2)                                             |
| Wooden Leg Finish Choices                       | /                         | ✓                         | ✓                                 | ✓                                            | ✓                                                        |
| Harmony Cushion                                 | /                         | ✓                         | ✓                                 | ✓                                            | ✓                                                        |
| Suspension System                               | sinuous                   | sinuous                   | sinuous                           | sinuous                                      | sinuous                                                  |
| Options - See Price List for Prices             |                           |                           |                                   |                                              |                                                          |
| Extra Throw Pillows (XP)                        | N/A                       | N/A                       | 1                                 | ✓                                            | ✓                                                        |
| Cloud Cushion                                   | 1                         | ✓                         | 1                                 | ✓                                            | ✓                                                        |

## **Derby Sectional**