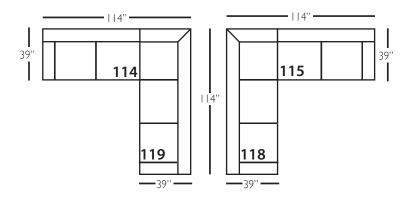

### **Derby Sectional**

| Standard Features                               | P602-041<br>Large Armless | P602-061<br>Small Armless | P602-110/111<br>Right/Left Chaise | P602-114/115<br>Right/Left Two<br>Seated End | P602-118/119<br>Right/Left Three Seated<br>End w/ Corner |
|-------------------------------------------------|---------------------------|---------------------------|-----------------------------------|----------------------------------------------|----------------------------------------------------------|
| Loose Pillow Back                               | /                         | ✓                         | ✓                                 | ✓                                            | ✓                                                        |
| One 22" Non-Welted Down-Blend Throw Pillow (TP) | N/A                       | N/A                       | /                                 | ✓                                            | <b>√</b> (2)                                             |
| Wooden Leg Finish Choices                       | /                         | ✓                         | ✓                                 | ✓                                            | ✓                                                        |
| Harmony Cushion                                 | /                         | ✓                         | ✓                                 | ✓                                            | ✓                                                        |
| Suspension System                               | sinuous                   | sinuous                   | sinuous                           | sinuous                                      | sinuous                                                  |
| Options - See Price List for Prices             |                           |                           |                                   |                                              |                                                          |
| Extra Throw Pillows (XP)                        | N/A                       | N/A                       | 1                                 | ✓                                            | ✓                                                        |
| Cloud Cushion                                   | 1                         | ✓                         | 1                                 | ✓                                            | ✓                                                        |