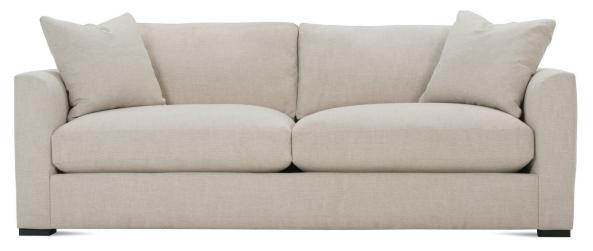

#### **Derby**

Shown in fabric 100CR-43, throw pillow fabric (TP) 100CR-43, Chocolate wood finish.

P602-002 Sofa: L88 x D39 x H36 cm: L224 x D99 x H91

Seat Height: 22" Seat Depth: 24" Arm Height: 28" Distance Between Arms: 72"

#### ALSO AVAILABLE:

88" Sofa with Bench Seat(-022) • 94" Sofa(-003) • 94" Sofa with Bench Seat(-033) Chair 1/2(-068) • Ottoman(-075) • Chair 1/2 Chaise Ottoman(-085) • Chair 1/2 Chaise Ottoman Top(-086)

#### Derby

| Standard Features                                | P602-002<br>P602-022 | P602-003<br>P602-033 | P602-068     | P602-075 | P602-085 | P602-086 |
|--------------------------------------------------|----------------------|----------------------|--------------|----------|----------|----------|
| Loose Pillow Back                                | 1                    | 1                    | 1            | N/A      | N/A      | N/A      |
| Suspension System                                | sinuous              | sinuous              | sinuous      | webbing  | webbing  | webbing  |
| Two 22" Non-Welted Down-Blend Throw Pillows (TP) | ✓                    | 1                    | <b>√</b> (1) | N/A      | N/A      | N/A      |
| Harmony Cushion                                  | ✓                    | 1                    | 1            | 1        | 1        | ✓        |
| Wooden Leg Finish Choices                        | ✓                    | /                    | 1            | ✓        | 1        | ✓        |
| Options - See Price List for Prices              |                      |                      |              |          |          |          |
| Cloud Cushion                                    | ✓                    | 1                    | 1            | 1        | 1        | ✓        |
| Extra Throw Pillows (XP)                         | ✓                    | 1                    | N/A          | N/A      | N/A      | N/A      |