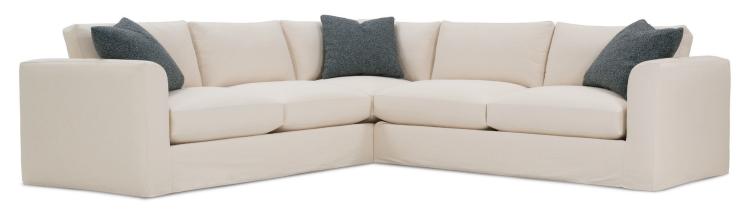

### **Derby Sectional**

| Standard Features                               | P602-041<br>Large Armless | P602-061<br>Small Armless | P602-110/111<br>Right/Left Chaise | P602-114/115<br>Right/Left Two<br>Seated End | P602-118/119<br>Right/Left Three Seated<br>End w/ Corner |
|-------------------------------------------------|---------------------------|---------------------------|-----------------------------------|----------------------------------------------|----------------------------------------------------------|
| Loose Pillow Back                               | /                         | ✓                         | ✓                                 | ✓                                            | ✓                                                        |
| One 22" Non-Welted Down-Blend Throw Pillow (TP) | N/A                       | N/A                       | /                                 | ✓                                            | <b>√</b> (2)                                             |
| Wooden Leg Finish Choices                       | /                         | ✓                         | ✓                                 | ✓                                            | ✓                                                        |
| Harmony Cushion                                 | /                         | ✓                         | ✓                                 | ✓                                            | ✓                                                        |
| Suspension System                               | sinuous                   | sinuous                   | sinuous                           | sinuous                                      | sinuous                                                  |
| Options - See Price List for Prices             |                           |                           |                                   |                                              |                                                          |
| Extra Throw Pillows (XP)                        | N/A                       | N/A                       | 1                                 | ✓                                            | ✓                                                        |
| Cloud Cushion                                   | 1                         | ✓                         | 1                                 | ✓                                            | ✓                                                        |

Pattern Availability: RG, PS, NM, RS

## **Derby Sectional**