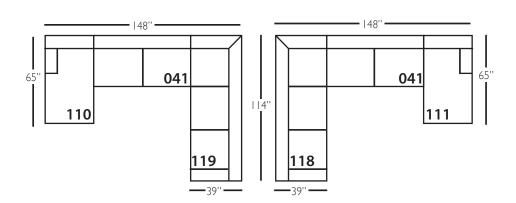

### **Derby Sectional**

| Standard Features                               | P602-041<br>Large Armless | P602-061<br>Small Armless | P602-110/111<br>Right/Left Chaise | P602-114/115<br>Right/Left Two<br>Seated End | P602-118/119<br>Right/Left Three Seated<br>End w/ Corner |
|-------------------------------------------------|---------------------------|---------------------------|-----------------------------------|----------------------------------------------|----------------------------------------------------------|
| Loose Pillow Back                               | /                         | ✓                         | ✓                                 | ✓                                            | ✓                                                        |
| One 22" Non-Welted Down-Blend Throw Pillow (TP) | N/A                       | N/A                       | /                                 | ✓                                            | <b>√</b> (2)                                             |
| Wooden Leg Finish Choices                       | /                         | ✓                         | ✓                                 | ✓                                            | ✓                                                        |
| Harmony Cushion                                 | /                         | ✓                         | ✓                                 | ✓                                            | ✓                                                        |
| Suspension System                               | sinuous                   | sinuous                   | sinuous                           | sinuous                                      | sinuous                                                  |
| Options - See Price List for Prices             |                           |                           |                                   |                                              |                                                          |
| Extra Throw Pillows (XP)                        | N/A                       | N/A                       | 1                                 | ✓                                            | ✓                                                        |
| Cloud Cushion                                   | 1                         | ✓                         | 1                                 | ✓                                            | ✓                                                        |

Pattern Availability: RG, PS, NM, RS

## **Derby Sectional**