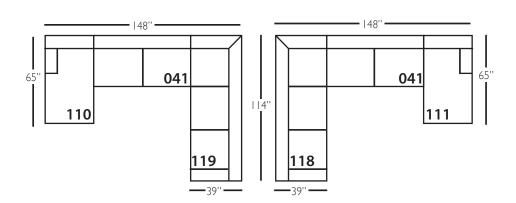

## **Derby Slip Sectional**

| Standard Features                               | P602-SLIP-041<br>Large Armless | P602-SLIP-061<br>Small Armless | P602-SLIP-110/111<br>Right/Left Chaise | P602-SLIP-114/115<br>Right/Left Two<br>Seated End | P602-SLIP-118/119<br>Right/Left Three Seated<br>End w/ Corner |
|-------------------------------------------------|--------------------------------|--------------------------------|----------------------------------------|---------------------------------------------------|---------------------------------------------------------------|
| Loose Pillow Back                               | /                              | /                              | ✓                                      | ✓                                                 | ✓                                                             |
| One 22" Non-Welted Down-Blend Throw Pillow (TP) | N/A                            | N/A                            | /                                      | ✓                                                 | <b>√</b> (2)                                                  |
| Harmony Cushion                                 | 1                              | 1                              | /                                      | ✓                                                 | ✓                                                             |
| Suspension System                               | sinuous                        | sinuous                        | sinuous                                | sinuous                                           | sinuous                                                       |
| Options - See Price List for Prices             |                                |                                |                                        |                                                   |                                                               |
| Extra Throw Pillows (XP)                        | N/A                            | N/A                            | /                                      | ✓                                                 | /                                                             |
| Cloud Cushion                                   | /                              | 1                              | /                                      | ✓                                                 | <b>√</b>                                                      |

Pattern Availability: RG, PS, NM, RS

# **Derby Slip Sectional**