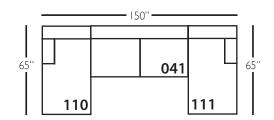

### **Derby Sectional**

| Standard Features                               | P602-041<br>Large Armless | P602-061<br>Small Armless | P602-110/111<br>Right/Left Chaise | P602-114/115<br>Right/Left Two<br>Seated End | P602-118/119<br>Right/Left Three Seated<br>End w/ Corner |
|-------------------------------------------------|---------------------------|---------------------------|-----------------------------------|----------------------------------------------|----------------------------------------------------------|
| Loose Pillow Back                               | /                         | ✓                         | ✓                                 | ✓                                            | ✓                                                        |
| One 22" Non-Welted Down-Blend Throw Pillow (TP) | N/A                       | N/A                       | /                                 | ✓                                            | <b>√</b> (2)                                             |
| Wooden Leg Finish Choices                       | /                         | ✓                         | ✓                                 | ✓                                            | ✓                                                        |
| Harmony Cushion                                 | /                         | ✓                         | ✓                                 | ✓                                            | ✓                                                        |
| Suspension System                               | sinuous                   | sinuous                   | sinuous                           | sinuous                                      | sinuous                                                  |
| Options - See Price List for Prices             |                           |                           |                                   |                                              |                                                          |
| Extra Throw Pillows (XP)                        | N/A                       | N/A                       | 1                                 | ✓                                            | ✓                                                        |
| Cloud Cushion                                   | 1                         | ✓                         | 1                                 | ✓                                            | ✓                                                        |

Pattern Availability: RG, PS, NM, RS

## **Derby Sectional**