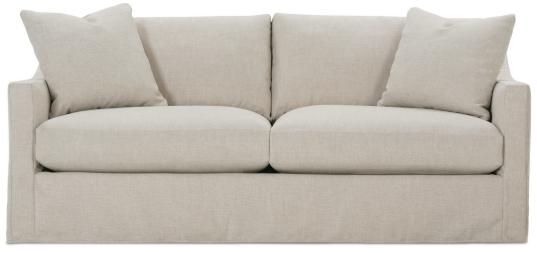

### **Bradford**

Shown in fabric 100CR-43, throw pillow fabric (TP) 100CR-43, Chocolate wood finish.

P604-002 Sofa: L82 x D39 x H37 cm: L224 x D99 x H94

Seat Height: 22" Seat Depth: 23" Arm Height: 26" Distance Between Arms: 72"

Shown in fabric 12232-04, throw pillow fabric (TP) 13190-43, Latte wood finish.

Overall Height: 37" Seat Height: 22" Seat Depth: 23" Arm Height: 26"