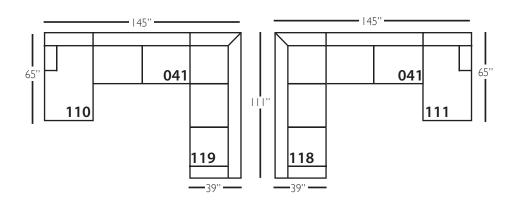

## **Bradford Slip Sectional**

| Standard Features                               | P604-SLIP-041<br>Large Armless | P604-SLIP-061<br>Small Armless | P604-SLIP-110/111<br>Right/Left Chaise | P604-SLIP-114/115<br>Right/Left Two<br>Seated End | P604-SLIP-118/119<br>Right/Left Three Seated<br>End w/ Corner |
|-------------------------------------------------|--------------------------------|--------------------------------|----------------------------------------|---------------------------------------------------|---------------------------------------------------------------|
| Loose Pillow Back                               | ✓                              | ✓                              | ✓                                      | ✓                                                 | ✓                                                             |
| One 22" Non-Welted Down-Blend Throw Pillow (TP) | N/A                            | N/A                            | ✓                                      | ✓                                                 | <b>√</b> (2)                                                  |
| Harmony Cushion                                 | /                              | ✓                              | /                                      | ✓                                                 | /                                                             |
| Suspension System                               | sinuous                        | sinuous                        | sinuous                                | sinuous                                           | sinuous                                                       |
| Options - See Price List for Prices             |                                |                                |                                        |                                                   |                                                               |
| Extra Throw Pillows (XP)                        | N/A                            | N/A                            | ✓                                      | ✓                                                 | /                                                             |
| Cloud Cushion                                   | /                              | /                              | <b>√</b>                               | 1                                                 | /                                                             |

# **Bradford Slip Sectional**