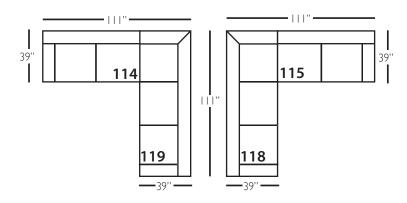

### **Bradford Sectional**

| Standard Features                               | P604-041<br>Large Armless | P604-061<br>Small Armless | P604-110/111<br>Right/Left Chaise | P604-114/115<br>Right/Left Two<br>Seated End | P604-118/119<br>Right/Left Three Seated<br>End w/ Corner |
|-------------------------------------------------|---------------------------|---------------------------|-----------------------------------|----------------------------------------------|----------------------------------------------------------|
| Loose Pillow Back                               | /                         | ✓                         | <b>✓</b>                          | ✓                                            | <b>✓</b>                                                 |
| One 22" Non-Welted Down-Blend Throw Pillow (TP) | N/A                       | N/A                       | ✓                                 | ✓                                            | <b>√</b> (2)                                             |
| Wooden Leg Finish Choices                       | 1                         | /                         | /                                 | ✓                                            | ✓                                                        |
| Harmony Cushion                                 | ✓                         | ✓                         | ✓                                 | ✓                                            | ✓                                                        |
| Suspension System                               | sinuous                   | sinuous                   | sinuous                           | sinuous                                      | sinuous                                                  |
| Options - See Price List for Prices             |                           |                           |                                   |                                              |                                                          |
| Extra Throw Pillows (XP)                        | N/A                       | N/A                       | 1                                 | ✓                                            | ✓                                                        |
| Cloud Cushion                                   | 1                         | ✓                         | ✓                                 | ✓                                            | ✓                                                        |