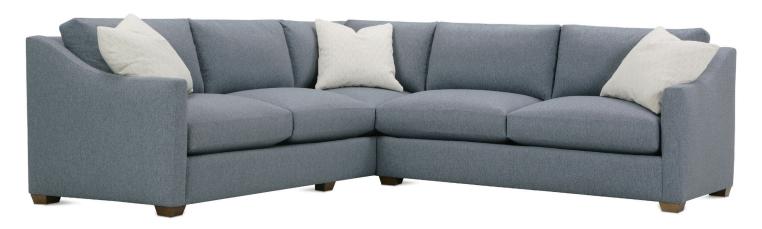

### **Bradford**



Shown in fabric 100CR-43, throw pillow fabric (TP) 100CR-43, Chocolate wood finish.

P604-002 Sofa: L82 x D39 x H37 cm: L224 x D99 x H94

Seat Height: 22" Seat Depth: 23" Arm Height: 26" Distance Between Arms: 72"



Shown in fabric 12232-04, throw pillow fabric (TP) 13190-43, Latte wood finish.

Overall Height: 37" Seat Height: 22" Seat Depth: 23" Arm Height: 26"

#### **ALSO AVAILABLE:**

82" Sofa with Bench Seat(-022) • 88" Sofa(-003) • 88" Sofa with Bench Seat(-033) Chair 1/2(-068) • Ottoman(-075) • Chair 1/2 Chaise Ottoman(-085) • Chair 1/2 Chaise Ottoman Top(-086)

All available Upholstered and Slipped See back for details and ordering information.

#### **Bradford**

| Standard Features                                | P604-002<br>P604-022 | P604-003<br>P604-033 | P604-068     | P604-075 | P604-085 | P604-086 |
|--------------------------------------------------|----------------------|----------------------|--------------|----------|----------|----------|
| Loose Pillow Back