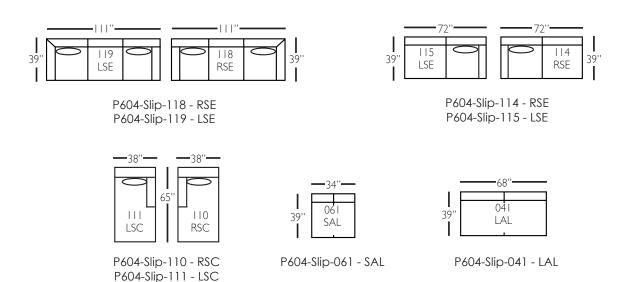

## **Bradford Slip Sectional**

| Standard Features                               | P604-SLIP-041<br>Large Armless | P604-SLIP-061<br>Small Armless | P604-SLIP-110/111<br>Right/Left Chaise | P604-SLIP-114/115<br>Right/Left Two<br>Seated End | P604-SLIP-118/119<br>Right/Left Three Seated<br>End w/ Corner |
|-------------------------------------------------|--------------------------------|--------------------------------|----------------------------------------|---------------------------------------------------|---------------------------------------------------------------|
| Loose Pillow Back                               | ✓                              | ✓                              | ✓                                      | ✓                                                 | ✓                                                             |
| One 22" Non-Welted Down-Blend Throw Pillow (TP) | N/A                            | N/A                            | ✓                                      | ✓                                                 | <b>√</b> (2)                                                  |
| Harmony Cushion                                 | /                              | ✓                              | /                                      | ✓                                                 | /                                                             |
| Suspension System                               | sinuous                        | sinuous                        | sinuous                                | sinuous                                           | sinuous                                                       |
| Options - See Price List for Prices             |                                |                                |                                        |                                                   |                                                               |
| Extra Throw Pillows (XP)                        | N/A                            | N/A                            | ✓                                      | ✓                                                 | /                                                             |
| Cloud Cushion                                   | /                              | /                              | <b>√</b>                               | 1                                                 | /                                                             |

# **Bradford Slip Sectional**