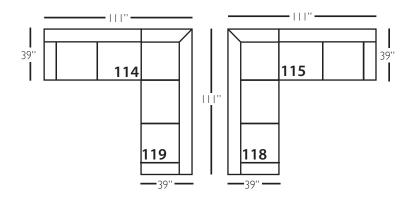

### **Bradford Sectional**

| Standard Features                               | P604-041<br>Large Armless | P604-061<br>Small Armless | P604-110/111<br>Right/Left Chaise | P604-114/115<br>Right/Left Two<br>Seated End | P604-118/119<br>Right/Left Three Seated<br>End w/ Corner |
|-------------------------------------------------|---------------------------|---------------------------|-----------------------------------|----------------------------------------------|----------------------------------------------------------|
| Loose Pillow Back                               | /                         | ✓                         | <b>✓</b>                          | ✓                                            | <b>✓</b>                                                 |
| One 22" Non-Welted Down-Blend Throw Pillow (TP) | N/A                       | N/A                       | ✓                                 | ✓                                            | <b>√</b> (2)                                             |
| Wooden Leg Finish Choices                       | 1                         | /                         | /                                 | ✓                                            | ✓                                                        |
| Harmony Cushion                                 | ✓                         | ✓                         | ✓                                 | ✓                                            | ✓                                                        |
| Suspension System                               | sinuous                   | sinuous                   | sinuous                           | sinuous                                      | sinuous                                                  |
| Options - See Price List for Prices             |                           |                           |                                   |                                              |                                                          |
| Extra Throw Pillows (XP)                        | N/A                       | N/A                       | 1                                 | ✓                                            | ✓                                                        |
| Cloud Cushion                                   | 1                         | ✓                         | ✓                                 | ✓                                            | ✓                                                        |

## **Bradford Sectional**