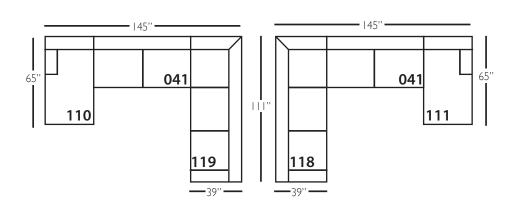

## **Bradford Sectional**

### **Bradford Sectional**

| Standard Features                               | P604-041<br>Large Armless | P604-061<br>Small Armless | P604-110/111<br>Right/Left Chaise | P604-114/115<br>Right/Left Two<br>Seated End | P604-118/119<br>Right/Left Three Seated<br>End w/ Corner |
|-------------------------------------------------|---------------------------|---------------------------|-----------------------------------|----------------------------------------------|----------------------------------------------------------|
| Loose Pillow Back                               | /                         | ✓                         | <b>✓</b>                          | ✓                                            | <b>✓</b>                                                 |
| One 22" Non-Welted Down-Blend Throw Pillow (TP) | N/A                       | N/A                       | ✓                                 | ✓                                            | <b>√</b> (2)                                             |
| Wooden Leg Finish Choices                       | 1                         | /                         | /                                 | ✓                                            | ✓                                                        |
| Harmony Cushion                                 | ✓                         | ✓                         | ✓                                 | ✓                                            | ✓                                                        |
| Suspension System                               | sinuous                   | sinuous                   | sinuous                           | sinuous                                      | sinuous                                                  |
| Options - See Price List for Prices             |                           |                           |                                   |                                              |                                                          |
| Extra Throw Pillows (XP)                        | N/A                       | N/A                       | 1                                 | ✓                                            | ✓                                                        |
| Cloud Cushion                                   | 1                         | ✓                         | ✓                                 | ✓                                            | ✓                                                        |