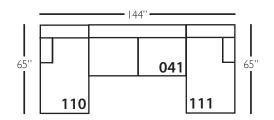

### **Bradford Sectional**

| Standard Features                               | P604-041<br>Large Armless | P604-061<br>Small Armless | P604-110/111<br>Right/Left Chaise | P604-114/115<br>Right/Left Two<br>Seated End | P604-118/119<br>Right/Left Three Seated<br>End w/ Corner |
|-------------------------------------------------|---------------------------|---------------------------|-----------------------------------|----------------------------------------------|----------------------------------------------------------|
| Loose Pillow Back                               | /                         | ✓                         | <b>✓</b>                          | ✓                                            | <b>✓</b>                                                 |
| One 22" Non-Welted Down-Blend Throw Pillow (TP) | N/A                       | N/A                       | ✓                                 | ✓                                            | <b>√</b> (2)                                             |
| Wooden Leg Finish Choices                       | 1                         | /                         | /                                 | ✓                                            | ✓                                                        |
| Harmony Cushion                                 | ✓                         | ✓                         | ✓                                 | ✓                                            | ✓                                                        |
| Suspension System                               | sinuous                   | sinuous                   | sinuous                           | sinuous                                      | sinuous                                                  |
| Options - See Price List for Prices             |                           |                           |                                   |                                              |                                                          |
| Extra Throw Pillows (XP)                        | N/A                       | N/A                       | 1                                 | ✓                                            | ✓                                                        |
| Cloud Cushion                                   | 1                         | ✓                         | ✓                                 | ✓                                            | ✓                                                        |