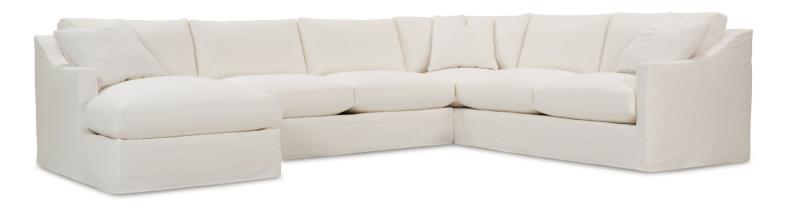

# **Bradford Slip Sectional**

## **Bradford Slip Sectional**

| Standard Features                               | P604-SLIP-041<br>Large Armless | P604-SLIP-061<br>Small Armless | P604-SLIP-110/111<br>Right/Left Chaise | P604-SLIP-114/115<br>Right/Left Two<br>Seated End | P604-SLIP-118/119<br>Right/Left Three Seated<br>End w/ Corner |
|-------------------------------------------------|--------------------------------|--------------------------------|----------------------------------------|---------------------------------------------------|---------------------------------------------------------------|
| Loose Pillow Back                               | ✓                              | ✓                              | ✓                                      | ✓                                                 | ✓                                                             |
| One 22" Non-Welted Down-Blend Throw Pillow (TP) | N/A                            | N/A                            | ✓                                      | ✓                                                 | <b>√</b> (2)                                                  |
| Harmony Cushion                                 | /                              | ✓                              | /                                      | ✓                                                 | /                                                             |
| Suspension System                               | sinuous                        | sinuous                        | sinuous                                | sinuous                                           | sinuous                                                       |
| Options - See Price List for Prices             |                                |                                |                                        |                                                   |                                                               |
| Extra Throw Pillows (XP)                        | N/A                            | N/A                            | ✓                                      | ✓                                                 | /                                                             |
| Cloud Cushion                                   | /                              | /                              | <b>√</b>                               | 1                                                 | /                                                             |