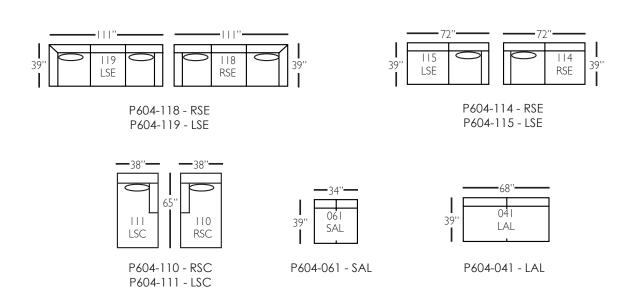

### **Bradford Sectional**

| Standard Features                               | P604-041<br>Large Armless | P604-061<br>Small Armless | P604-110/111<br>Right/Left Chaise | P604-114/115<br>Right/Left Two<br>Seated End | P604-118/119<br>Right/Left Three Seated<br>End w/ Corner |
|-------------------------------------------------|---------------------------|---------------------------|-----------------------------------|----------------------------------------------|----------------------------------------------------------|
| Loose Pillow Back                               | /                         | ✓                         | <b>✓</b>                          | ✓                                            | <b>✓</b>                                                 |
| One 22" Non-Welted Down-Blend Throw Pillow (TP) | N/A                       | N/A                       | ✓                                 | ✓                                            | <b>√</b> (2)                                             |
| Wooden Leg Finish Choices                       | 1                         | /                         | /                                 | ✓                                            | ✓                                                        |
| Harmony Cushion                                 | ✓                         | ✓                         | ✓                                 | ✓                                            | ✓                                                        |
| Suspension System                               | sinuous                   | sinuous                   | sinuous                           | sinuous                                      | sinuous                                                  |
| Options - See Price List for Prices             |                           |                           |                                   |                                              |                                                          |
| Extra Throw Pillows (XP)                        | N/A                       | N/A                       | 1                                 | ✓                                            | ✓                                                        |
| Cloud Cushion                                   | 1                         | ✓                         | ✓                                 | ✓                                            | ✓                                                        |

Pattern Availability: RG, PS, NM, RS