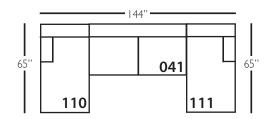

### **Bradford Sectional**

| Standard Features                               | P604-041<br>Large Armless | P604-061<br>Small Armless | P604-110/111<br>Right/Left Chaise | P604-114/115<br>Right/Left Two<br>Seated End | P604-118/119<br>Right/Left Three Seated<br>End w/ Corner |
|-------------------------------------------------|---------------------------|---------------------------|-----------------------------------|----------------------------------------------|----------------------------------------------------------|
| Loose Pillow Back                               | /                         | ✓                         | <b>✓</b>                          | ✓                                            | <b>✓</b>                                                 |
| One 22" Non-Welted Down-Blend Throw Pillow (TP) | N/A                       | N/A                       | ✓                                 | ✓                                            | <b>√</b> (2)                                             |
| Wooden Leg Finish Choices                       | 1                         | /                         | /                                 | ✓                                            | ✓                                                        |
| Harmony Cushion                                 | ✓                         | ✓                         | ✓                                 | ✓                                            | ✓                                                        |
| Suspension System                               | sinuous                   | sinuous                   | sinuous                           | sinuous                                      | sinuous                                                  |
| Options - See Price List for Prices             |                           |                           |                                   |                                              |                                                          |
| Extra Throw Pillows (XP)                        | N/A                       | N/A                       | 1                                 | ✓                                            | ✓                                                        |
| Cloud Cushion                                   | 1                         | ✓                         | ✓                                 | ✓                                            | ✓                                                        |

## **Bradford Sectional**