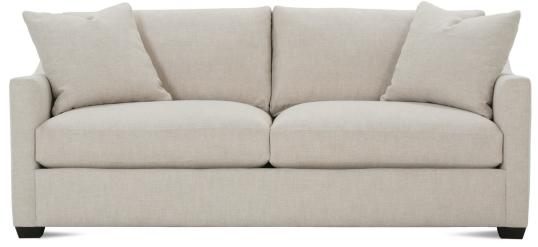

### **Bradford**

Shown in fabric 100CR-43, throw pillow fabric (TP) 100CR-43, Chocolate wood finish.

P604-002 Sofa: L82 x D39 x H37 cm: L224 x D99 x H94

Seat Height: 22" Seat Depth: 23" Arm Height: 26" Distance Between Arms: 72"