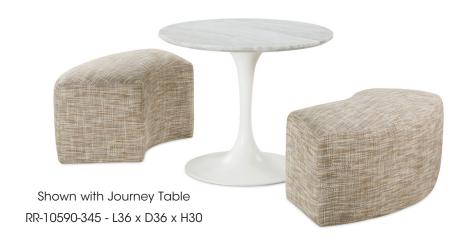

## End Journey RR-10590-345 A/B







Dimensions(in) 36 w x 36 d x 30 h

Dimensions(cm)

91.44 w x 91.44 d x 76.2 h

Finish

Base: Cloud

**Materials** 

*Top:* Kalala White Marble

Base: Metal

**Features** 

Chamfer Edge on Marble Top Expect Variation in Grey Veining

Adjustable Floor Glides

## Neoma



P875-076 Bench: L44 x D22 x H20 cm: L112 x D56 x H51



| Standard Features                   | P875-076 |
|-------------------------------------|----------|
| Suspension System                   | webbing  |
| Large Glide Casters                 | ✓        |
| Options - See Price List for Prices |          |
| Nailhead Trim - Around Base         | 1        |

\*IF nails ARE NOT stated on the order, then the piece will be produced without nails.

IF nails ARE ordered, you MUST specify the nail finish: Brass, Gold, Pewter or Black Nickel

Pattern Availability: RG, NM