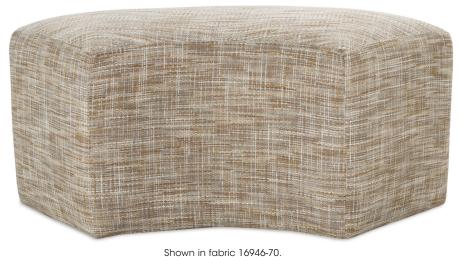

## Neoma

P875-076 Bench: L44 x D22 x H20 cm: L112 x D56 x H51

| Standard Features                   | P875-076 |
|-------------------------------------|----------|
| Suspension System                   | webbing  |
| Large Glide Casters                 | ✓        |
| Options - See Price List for Prices |          |
| Nailhead Trim - Around Base         | 1        |