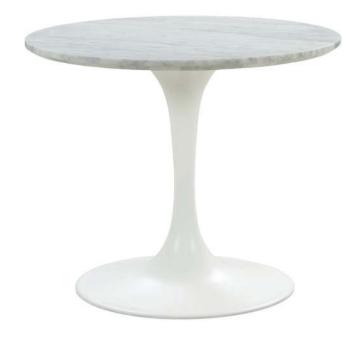

## End Journey RR-10590-345 A/B

Dimensions(in) 36 w x 36 d x 30 h

Dimensions(cm)

91.44 w x 91.44 d x 76.2 h

Finish

Base: Cloud

**Materials** 

*Top:* Kalala White Marble

Base: Metal

**Features** 

Chamfer Edge on Marble Top Expect Variation in Grey Veining

Adjustable Floor Glides