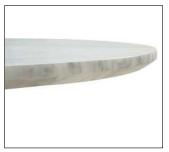

## End Journey RR-10590-345 A/B

Dimensions(in) 36 w x 36 d x 30 h

Dimensions(cm)

91.44 w x 91.44 d x 76.2 h

Finish

Base: Cloud

**Materials** 

*Top:* Kalala White Marble

Base: Metal

**Features** 

Chamfer Edge on Marble Top Expect Variation in Grey Veining

Adjustable Floor Glides