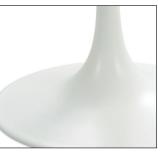

## End Journey RR-10590-345 A/B

Dimensions(in) 36 w x 36 d x 30 h

Dimensions(cm)

91.44 w x 91.44 d x 76.2 h

Finish

Base: Cloud

**Materials** 

*Top:* Kalala White Marble

Base: Metal

**Features** 

Chamfer Edge on Marble Top Expect Variation in Grey Veining

Adjustable Floor Glides